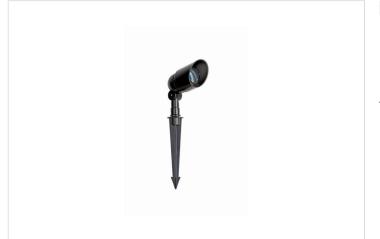

#### HPM

HPM 12V a.c. 10W Halogen Mini Garden Spotlight Black REF. RGLVSBL

5 Year Warranty

> Visit product online

#### Overview

The HPM Halogen 12V a.c. 10W Metal Construction Mini Spotlight is perfect for garden lighting. This black mini spotlight is ideal for highlighting home features such as sculptures, water features or greenery. Made from durable metal, it enhances your outdoor space with focused and stylish illumination.