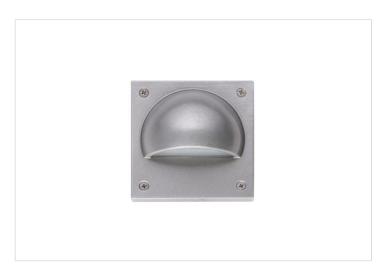

#### HPM

HPM 12V a.c. 0.5W LED Square Wall Light Satin Silver REF. RGLSSW1

1 Year Warranty

> Visit product online

### Overview

The HPM 12V a.c. 0.5W LED Aluminium Casing Wall Light is ideal for garden lighting. Featuring a satin silver finish and a unique peeping eyelid design, it creates an intriguing downward light spread. Perfect for lining exterior walls, this light provides both directional illumination and atmospheric enhancement.