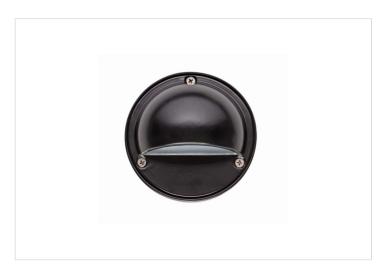

#### Overview

The HPM 12V 0.5W LED Aluminium Path Light is perfect for enhancing outdoor spaces. This classic, matt black, round path light features a marine-inspired design, ideal for those who prefer curves over straight lines. Use it to illuminate landscaped areas and driveways, ensuring both visibility and safety.