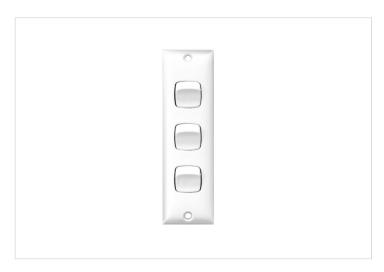

## STANDARD HPM

HPM Standard 10A 3 Gang 2 Way Architrave Switch White

REF. CDA770/3WE | EAN. 9321001271239

1 Year Warranty

> Visit product online

## **Features**

- 3 Gang architrave Size Switch
- 10A 240V a.c.
- Mounting Centres 100mm