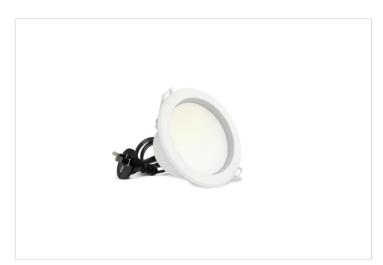

#### **Features**

- 9mm recessed diffuser for reduced glare
- Integral dimmable driver compatible with most quality dimmers
- IP44 rating suitable for outdoor undercover areas
- High quality flame retardant plastic construction

## **User Recommendations**

• 56mm depth, Suitable for low ceiling cavities

## Overview

The HPM Alina LED Tri-Colour Downlight is the perfect addition to your home improvement project. With a light colour selector, you can easily switch between warm, cool and natural light temperatures to customize the atmosphere of your space. This downlight is designed for low ceiling cavities and features a recessed diffuser for reduced glare. It's also dimmable and boasts an IP44 rating, making it suitable for outdoor undercover areas.

#### Installation

1m flex cord and plug for quick and easy installation