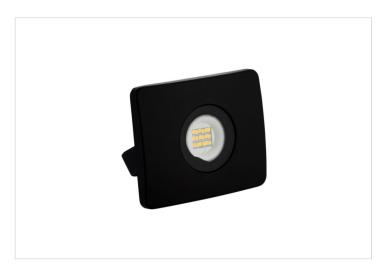

#### HPM

HPM Leana LED 15W 1200lm Cool White Slimline Flood Light Black

REF. LFL0520BL

5 Year Warranty

> Visit product online

# Overview

The HPM Leana LED 15W 1200lm Cool White Slimline Flood Light in black is perfect for fabulous al fresco fun. With its sleek, contemporary design, IP65 weatherproof rating and long-lasting LED globe, LEANA adds sparkle to any outdoor area. Equipped with multiple levels of luminosity to suit all your ambiance needs, this floodlight is sleek to the eye, low on the power bill and brilliant for creating moods. You can't go wrong with LEANA.