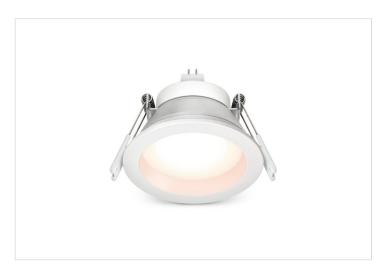

## **Product Information Sheet**

HPM

HPM MR16 LED 12V 7W Cool White Downlight 70mm White

REF. LMR16704KWE

3 Year Warranty

> Visit product online

## Overview

The HPM MR16 LED 12V 7W Cool White Downlight is a patented, energy-efficient retrofit solution for existing MR16 halogen downlights. Designed for DIY upgrades, it is compatible with all leading transformer brands, providing excellent light output and significant energy savings. This 70mm white downlight is a simple and safe choice for enhancing your lighting setup.