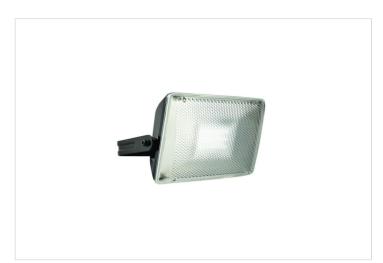

## **Product Information Sheet**

HPM

HPM BAKRA LED 13W 1100lm Cool White Flood Light Black

REF. LFL0213WBL

3 Year Warranty

> Visit product online

## Overview

The HPM BAKRA LED 13W 1100lm Cool White Flood Light in black is perfect for illuminating your outdoor space. Its functional design casts a wide spread of light, making outdoor areas brighter and safer. Ideal for homeowners seeking reliable and effective outdoor lighting, the Bakra combines powerful illumination with a sleek, modern look.