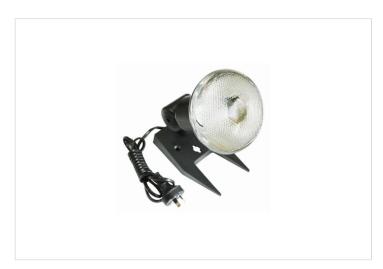

## **Product Information Sheet**

**HPM** 

HPM PAR38 150W Incandescent Single Floodlight with Flex & Plug

REF. MP38PF

1 Year Warranty

> Visit product online

## **Features**

- Cord Length 1.8m
- 150W PAR38 incandescent lamp included
- Fully Adjustable Lamp Base and PAR 38 Floodlamp
- Silicone/Rubber heat resistant gasket
- IP44 rated, suitable for outdoor undercover areas

## Overview

The HPM PAR38 150W Flex & Plug Outdoor Incandescent Single Flood Light emits a warm white light and is designed for wall or ceiling mounting. With its IP44 rating, it is suitable for outdoor use, providing reliable illumination for various exterior applications.