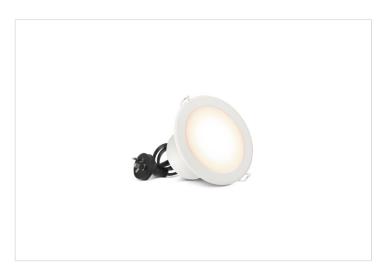

#### HPM

HPM 7W LED Tri-Colour Flush Mounted Dimmable Downlight 90mm White

REF. LDL90TRIWE

3 Year Warranty

> Visit product online

#### Overview

The functional and new design of the downlights adds a touch of difference to contemporary lighting. The flush face downlight allows a seamless integration into ceilings all around the house, and features a colour changing selector on the back to change light from Warm white, Natural white and cool white.

#### Installation

1m flex cord and plug for quick and easy installation