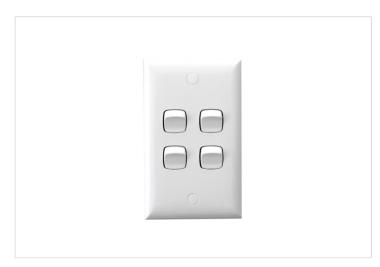

## **Product Information Sheet**

STANDARD HPM

HPM Standard 10A 4 Gang Switch White

REF. CD770/4WE | EAN. 9321001271093

1 Year Warranty

> Visit product online

## **Features**

4 Gang SwitchColour: White

Mounting Centres 84mmCut-out size: 96 x 56mm

## Overview

This switch isn't just about turning on the lights; it's about adding a touch of retro cool to your space. With its simple design and durable material, it fits seamlessly into any interior, whether it's a cozy home, a bustling office, or a vintage-inspired apartment. Tried and tested, this switch is as reliable as it is nostalgic, making it the perfect choice for both residential and commercial applications.