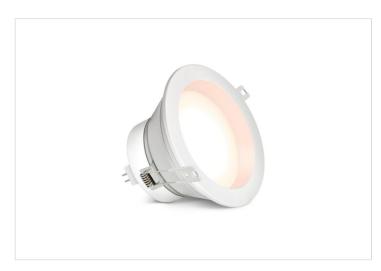

## **Product Information Sheet**

**HPM** 

HPM MR16 LED 12V 7W Warm White Downlight 90mm White

REF. LMR16903KWE

3 Year Warranty

> Visit product online

## Overview

The HPM MR16 LED 12V 7W Warm White Downlight is a patented, energy-efficient retrofit solution for existing MR16 halogen downlights. Designed for DIY upgrades, it is compatible with all leading transformer brands, providing excellent light output and significant energy savings. This 90mm white downlight is a simple and safe choice for enhancing your lighting setup.