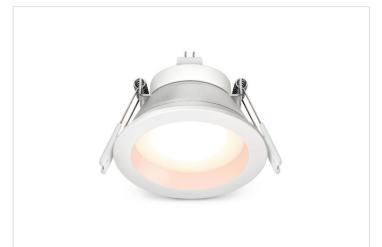

## **Product Information Sheet**

HPM

HPM MR16 LED 12V 7W Warm White Downlight 70mm White

REF. LMR16703KWE

3 Year Warranty

> Visit product online

## Overview

The HPM MR16 LED 12V 7W Warm White Downlight is a patented, energy-efficient retrofit solution for existing MR16 halogen downlights. Designed for DIY upgrades, it is compatible with all leading transformer brands, providing excellent light output and significant energy savings. This 70mm white downlight is a simple and safe choice for enhancing your lighting setup.