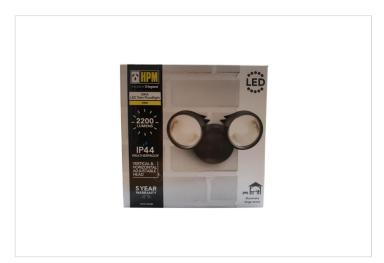

## **Product Information Sheet**

**HPM** 

HPM SIKA LED 25W 2200lm Cool White Twin Flood Light Black

REF. LSP0125WBL

3 Year Warranty

> Visit product online

## **Features**

- Up to 2,200 lumens
- PIR Sensor available
- 180° adjustable head
- IP44 rated, suitable for outdoor undercover areas

## Overview

The HPM SIKA LED 25W 2200lm Cool White Twin Flood Light is an excellent choice for illuminating walkways and outdoor areas. This energy-saving floodlight features a simple design that blends seamlessly with any decor style, making it a versatile and practical lighting solution.