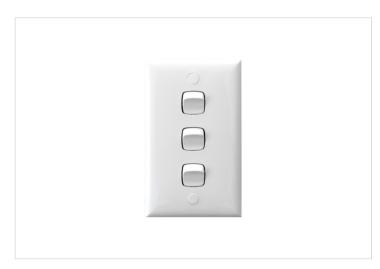

## **Product Information Sheet**

STANDARD HPM

HPM Standard 10A 3 Gang Switch White

REF. CD770/3WE | EAN. 9321001271086

1 Year Warranty

> Visit product online

## **Features**

3 Gang Switch

• Colour: White

Mounting Centres 84mm

• Cut-out size: 96 x 40 mm

## Overview

This switch isn't just about turning on the lights; it's about adding a touch of retro cool to your space. With its simple design and durable material, it fits seamlessly into any interior, whether it's a cozy home, a bustling office, or a vintage-inspired apartment. Tried and tested, this switch is as reliable as it is nostalgic, making it the perfect choice for both residential and commercial applications.