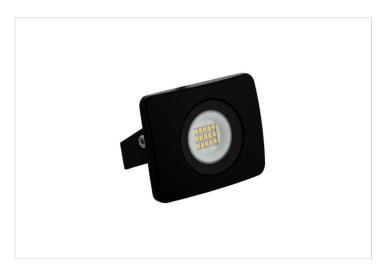

#### HPM

HPM Leana LED 8W 650lm Cool White Slimline Flood Light Black

REF. LFL0510BL

> Visit product online

## Overview

The HPM Leana LED 8W 650Im Cool White Slimline Flood Light in black is perfect for fabulous al fresco fun. With its sleek, contemporary design, IP65 weatherproof rating and long-lasting LED globe, LEANA adds sparkle to any outdoor area. Equipped with multiple levels of luminosity to suit all your ambiance needs, this floodlight is sleek to the eye, low on the power bill and brilliant for creating moods. You can't go wrong with LEANA.