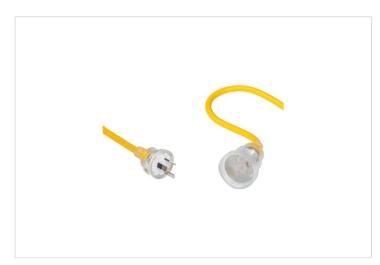

### **Features**

- 3 x 1.0mm<sup>2</sup> flexible heavy duty cable
- 10A clear moulded plug and socket for easy safety inspection
- · Protective safety skirt on socket

#### Overview

This HPM Workshop Extension Lead offers exceptional durability for jobs requiring extra protection. Its bright yellow colour ensures high visibility, making it ideal for building sites, farms, factories and workshops. This extension lead is the perfect companion for any project, big or small.