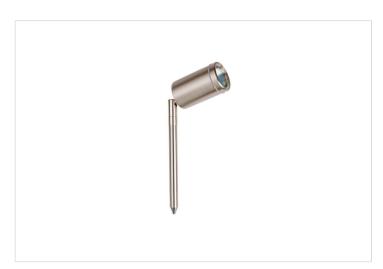

#### HPM

HPM 12V a.c. 1W LED Stainless Steel Garden Spotlight REF. GLLEDSLSS

1 Year Warranty

> Visit product online

#### **Features**

- Outdoor Garden Light
- . Billet Stainless Steel
- Swivel And Tilt Head
- · Accent Or Path Lighting
- Super Bright 1W LED

### Overview

The HPM 12V a.c. 1W LED Stainless Steel Spotlight is a high-quality garden light made from 304 grade stainless steel, ensuring durability and a premium look. Perfect for highlighting your garden's best features, this spotlight enhances your outdoor space with style, day or night.