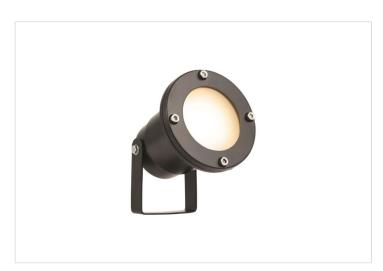

#### HPM

HPM TULI 12V LED Pond Light Black

REF. GLLED007

1 Year Warranty

> Visit product online

### **Features**

- Aluminium Powdercoated Black
- IP Rating: IP68
- Housing Material / Finish: Aluminium Powdercoated Black
- Mounting: Metal Bracket / Plastic Ground stake
- Lifetime (Lamp): 25000hrs @ 25°C