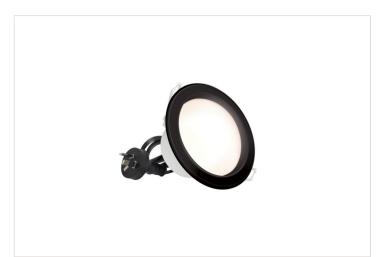

#### **HPM**

HPM Alina 7W 770lm LED Tri-Colour Recessed Downlight 90mm Black

REF. DLIE90TRIBL

3 Year Warranty

> Visit product online

## Overview

The HPM Alina LED 7W 770lm Tri-Colour Recessed Downlight in black is perfect for any home improvement project. With a light colour selector, you can easily switch between warm, cool and natural light to customize your space's atmosphere. Designed for low ceiling cavities, it features a recessed diffuser to reduce glare. This dimmable downlight also boasts an IP44 rating, making it suitable for outdoor undercover areas.