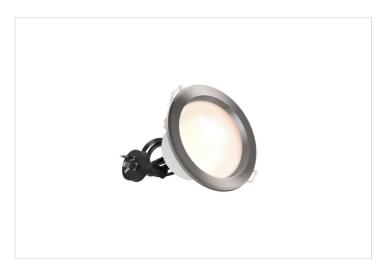

#### HPM

HPM Alina 7W 770lm LED Tri-Colour Recessed Downlight 90mm Brushed Chrome

REF. DLIE90TRIBC

3 Year Warranty

> Visit product online

### Overview

The HPM Alina LED 7W 770lm Tri-Colour Recessed Downlight in brushed chrome is perfect for any home improvement project. With a light colour selector, you can easily switch between warm, cool and natural light to customize your space's atmosphere. Designed for low ceiling cavities, it features a recessed diffuser to reduce glare. This dimmable downlight also boasts an IP44 rating, making it suitable for outdoor undercover areas.

#### Installation

1m flex cord and plug for quick and easy installation