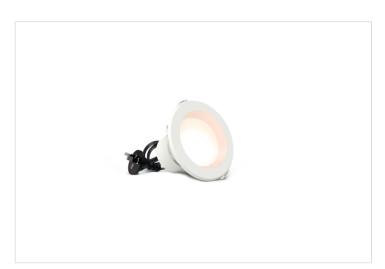

#### HPM

HPM Zyla 5W 606lm LED Tri-Colour Recessed Downlight 70mm White

REF. DLI70TRIWE

3 Year Warranty

> Visit product online

#### Overview

The HPM Zyla LED 5W 606lm Tri-Colour Recessed Downlight is perfect for any home improvement project. With a light colour selector, you can easily switch between warm, cool and natural light to customize your space's atmosphere. Designed for low ceiling cavities, it features a recessed diffuser to reduce glare. This dimmable downlight also boasts an IP44 rating, making it suitable for outdoor undercover areas.

#### Installation

1m flex cord and plug for quick and easy installation