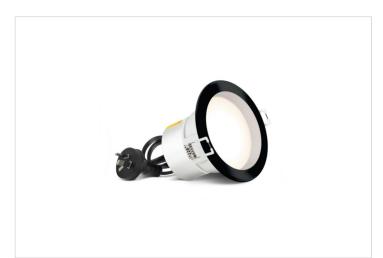

#### **HPM**

HPM DLI 7W LED Tri-Colour Recessed Downlight 90mm Black

REF. DLI90TRIBL

3 Year Warranty

> Visit product online

## Overview

The HPM DLI Integrated Driver LED 7W Tri-Colour Dimmable Downlight in black features a functional design and classic finish, adding a touch of contemporary lighting to any room. Ideal for all areas of the house, it delivers maximum brightness with just 7W, ensuring limited power consumption. The light colour selector on the back allows you to switch between Warm White, Natural White and Cool White to suit any style.

## Installation

1m flex cord and plug for quick and easy installation