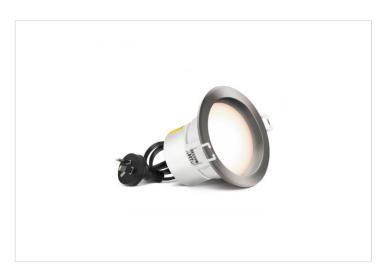

## HPM

HPM DLI 7W LED Tri-Colour Recessed Downlight 90mm Brushed Chrome

REF. DLI90TRIBC

3 Year Warranty

> Visit product online

## Overview

The HPM DLI Integrated Driver LED 7W Tri-Colour Dimmable Downlight in brushed chrome features a functional design and classic finish, adding a touch of contemporary lighting to any room. Ideal for all areas of the house, it delivers maximum brightness with just 7W, ensuring limited power consumption. The light colour selector on the back allows you to switch between Warm White, Natural White and Cool White to suit any style.

## Installation

1m flex cord and plug for quick and easy installation