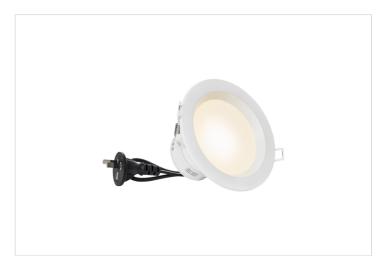

# Installation

1m flex cord and plug for quick and easy installation

# **Convenient Functionality**

 Light Colour Selector: Easily switch between Warm (3,000K), Cool (4,000K) and Natural (5,000K) light colour temperatures