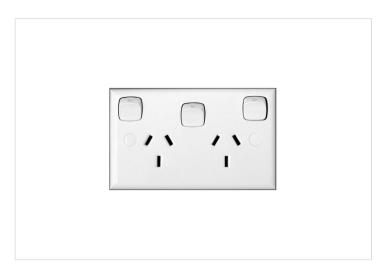

## **Product Information Sheet**

STANDARD HPM

HPM Standard 10A Double Power Point with Extra Switch White

REF. CD777XWE | EAN. 9321001271130

1 Year Warranty

> Visit product online

## **Features**

- Double powerpoint with Extra Switch
- 10A 240V a.c.
- Mounting Centres 84mm
- Cut-out size: 96 x 56mm

## Overview

The HPM Standard Double Power Point with Extra Switch combines retro charm with modern functionality. Featuring a white fascia and a retro look, it fits seamlessly into any area. Rated at 10A, this horizontal, surface-mounted power point is designed to last. The extra switch provides independent control for two standard outlets and a dedicated switch for a permanently connected appliance, offering versatility and convenience.