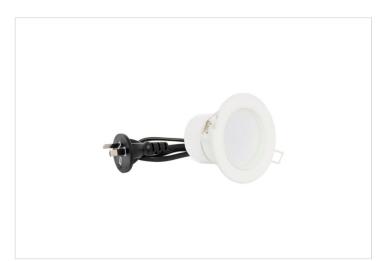

# HPM

HPM DLI 7W 760lm LED Cool White Dimmable Tilt Downlight 90mm White

REF. DLI904KTILTWE

3 Year Warranty

> Visit product online

# **Features**

- Integrated dimmable driver compatible with trailing edge dimmers
- Smooth dimming range
- 80mm ceiling depth
- Adjustable tilt mechanism
- IP44 weatherproof, suitable for external, undercover installation

# Installation

1m flex cord and plug for quick and easy installation