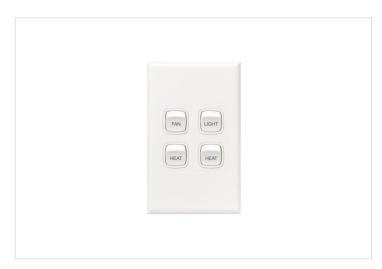

## **Features**

- 4 Gang Switch
- 10A 240V a.c.
- . Mounting Centres 84mm
- Mounting Centres 84mm
- Mechs engraved "HEAT" "LIGHT" "FAN" for easy idenfication

## Overview

HPM Excel 4 gang FAN LIGHT HEAT engraved switch with coverplate. Easy to use with respecting engraving. Ideal for bathrooms, work perfectly with HPM fans, lights and heaters. Made with a durable material. Classic design that suit all kind of interior. Award-winning, Excel was the first range of switches and power points to feature interchangeable coverplates. Available in a wide choice of sizes, colours and finishes, the snap-on coverplates can be quickly and safely changed that save precious time.