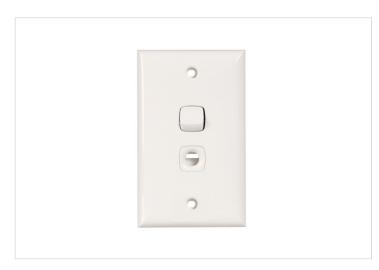

## STANDARD HPM

HPM Standard Permanent Connection Switch Unit White

REF. CD770/2PCWE | EAN. 9415733000592

1 Year Warranty

> Visit product online

## **Features**

• 1 Gang Permanent Connection Unit

• Colour: White

Mounting Centres 84mmCut-out size: 96 x 40 mm

## Overview

The HPM Permanent Connection Unit is designed for seamless integration. This unit features a switch and a cable entry outlet, allowing you to directly connect an appliance to be permanently wired inside the wall plate. With the provided rocker switch, you can easily switch it ON/OFF. Perfect for both residential and commercial applications, it offers a reliable and practical solution for your electrical needs.