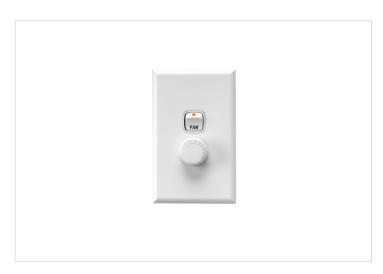

#### **EXCEL HPM**

HPM Excel 300VA Rotary Fan Controller White

REF. CDXL300FWE | EAN. 9321001171423

1 Year Warranty

> Visit product online

## Overview

The HPM Excel 300VA Fan controller has a plate size of 73mm x 117mm. Great to controls the speed levels and power of a household ceiling fan. Turn the knob clockwise to increase the speed. Do the oposite to decrease the speed. This product must be installed by a licensed electrician. Robust design made. Ideal for residential or commercial applications.