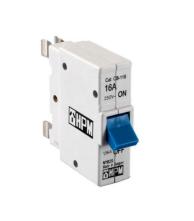

# **Product Information Sheet**

HPM 1P 16A 6kA 1 Module Miniature Circuit Breaker REF. CDCB116 | EAN. 9310539909103

1 Year Warranty

> Visit product online

### Features

- 16 Amp plug-in circuit breaker for 15A & 16A power circuits
- Designed to replace re-wireable fuse wedges in porcelain fuse bases
- Over current and short circuit protection
- Breaking capacity: 1,5kA
- Magnetic threshold setting 5 to 10x In

### Overview

A circuit breaker is simply a high tech fuse. It cuts off the power if a circuit is overloaded (too many electrical appliances being used), or shirt circuited (a faulty appliance). Plug in circuit breakers are more reliable and have a faster response time then standard rewireable fuses. Once installed, they do not require any tools to be reset, simply switch back on once the fault has been fixed.