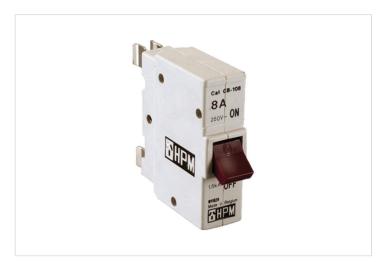

### HPM 1P 8A 6kA 1 Module Miniature Circuit Breaker

REF. CDCB108 | EAN. 9310539909004

1 Year Warranty

> Visit product online

#### **Features**

- 8 Amp plug-in circuit breaker for 8A & 10A lighting circuits
- Designed to replace re-wireable fuse wedges in porcelain fuse bases
- Over current and short circuit protection
- . Breaking capacity: 1,5kA
- . Magnetic threshold setting 5 to 10x In