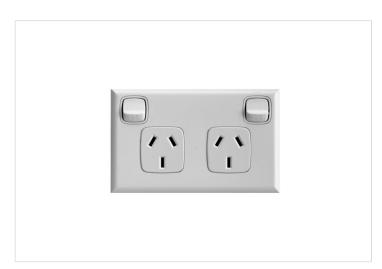

## **Product Information Sheet**

**EXCEL HPM** 

HPM Excel 10A Double Power Point White - 10 Pack

REF. BUXL777WE | EAN. 9321001407294

1 Year Warranty

> Visit product online

## **Features**

- Double powerpoint
- 10A 240V a.c.
- 84mm mounting centers, compatible with all standard mounting accessories
- Horizontal

## Overview

Classic All-rounder double powerpoint rated 10A, from excel range, removable snap-on, snap-off coverplates which make painting easier. Rocker switch made design to last long. Ideal for residential or commercial applications. Comes with 2 screws. It needs to be mount on surface and suits all standard mounting block, blackets and clips. Fully australian approved.