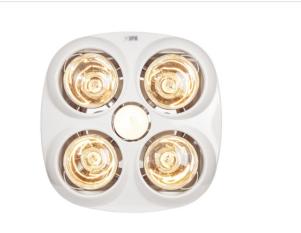

## Features

- Equipped with four 275W heat lamps and 1 x 100W ES Globe for lighting
- HPM Excel switch plate included
- Individual controls for each function
- Instantaneous heat at the flick of a switch
- Requires 322x322mm square ceiling cut-out, 200mm ceiling protrusion

#### Overview

Perfect for chilly winter mornings, the HPM 3-in-1 Bathroom Heater combines a light, heater and exhaust fan in one compact unit. It provides costeffective lighting, heating and ventilation for your bathroom. Each function has individual controls, ideal for those seeking convenience and comfort in their bathroom. Installation must be done by a licensed electrician.