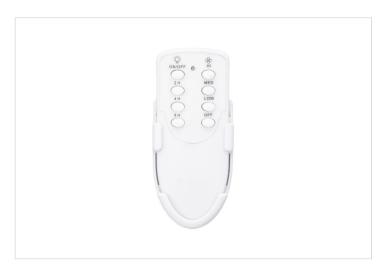

#### **INSPIRE HPM**

HPM Inspire Ceiling Fan Remote Kit

REF. RCFREMOTE | EAN. 9321001523420

2 Year Warranty

> Visit product online

### **Features**

- Functions include: 3 speed fan controller (LOW, MED, HI), Adjustable timer, (2H, 4H, 8H), fan on/off and light on/off
- Up to 10m RF Detection range
- · Light function compatible with LED light models only
- Dimmable with wall control only, not dimmable by remote control
- Includes wall mount holder and 2 x 1.5V AAA batteries

#### Overview

Compatible with the Inspire Ceiling Fan range, this is an optional remote control kit that gives you complete control. You can easily adjust fan speed, on/off operation of light and fan as well as setting an operation timer.