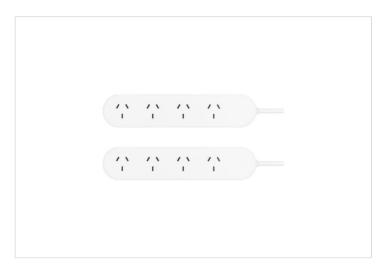

# HPM Standard 4 Outlet Powerboard White - Twin Pack

REF. R105TWIN | EAN. 9321001260745

1 Year Warranty

> Visit product online

## Overview

This HPM 4 Outlet Powerboard is ideal for budget-conscious households, featuring 4 outlets with overload protection. Its slimline design fits behind furniture and the side entry plug makes it easy to remove from a powerpoint.