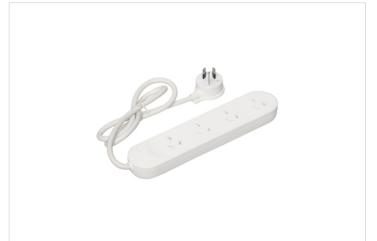

## STANDARD HPM

HPM Standard 4 Outlet Powerboard White REF. R105 | EAN. 9321001185093

- 1 Year Warranty
- > Visit product online

## Features

- 0.9m lead
- Fully moulded slimline plug with side entry safer and more reliable than non moulded plugs
- Slim design allows furniture to sit closer to the wall.

## Overview

This HPM 4 Outlet Powerboard is ideal for budget-conscious households, featuring 4 outlets with overload protection. Its slimline design fits behind furniture and the side entry plug makes it easy to remove from a powerpoint.