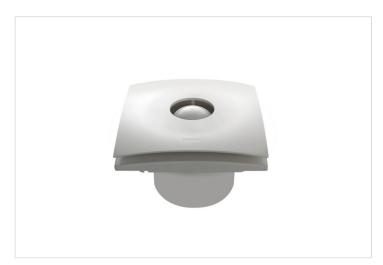

#### **HPM**

HPM 100mm 14W Square Wall Exhaust Fan White

REF. EF100SQWE | EAN. 9321001436157

3 Year Warranty

> Visit product online

#### **Features**

- Exhaust fan whisks away steam and odours. Helps prevent build up of mould, mildew and fogging mirrors
- Strong air extraction, up to 94m³/h
- Fitted with higher quality ball bearing motor for long lifespan, greater resistance to high temperatures and quieter operation
- Fitted with gravity controlled draft stopper to protect against back draft

## Overview

Improve the air quality in your small bathroom, kitchen, or laundry with the HPM 100mm Square Exhaust Fan. This essential ventilation solution ensures healthy air by effectively preventing mould, bad odours, and minimising condensation. The powerful fan swiftly removes moisture and unpleasant smells, promoting a fresh and comfortable environment. Its sleek, compact design seamlessly integrates into any modern space, adding both functionality and style. Say goodbye to stuffy, unhealthy rooms and enjoy a breath of fresh air with the HPM 100mm Square Exhaust Fan.