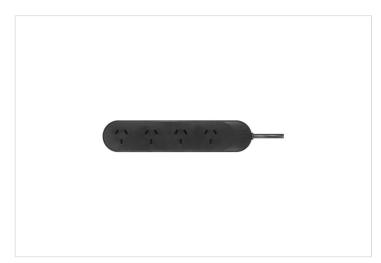

### **HPM General Purpose 4 Outlet Powerboard Black**

REF. D105/1BL | EAN. 9321001506287

3 Year Warranty

> Visit product online

#### Overview

This HPM 4 Outlet Powerboard is perfect for budget-conscious users. It features a 1.8m lead for flexible positioning. This versatile powerboard can be mounted on a wall, shelf or workbench using its keyhole slots, making it ideal for general-purpose use in any setting.