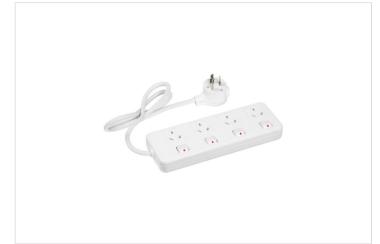

# **Product Information Sheet**

GENERAL PURPOSE HPM

HPM General Purpose 4 Outlet Switched Powerboard White

REF. D104WE | EAN. 9310539018522

3 Year Warranty

> Visit product online

#### Overview

This HPM 4 Outlet Switched Powerboard is perfect for home and office use, featuring individually switched outlets and overload protection for safety and convenience. Designed for both domestic and commercial settings, it ensures you can control each outlet independently while protecting your devices from overloads.