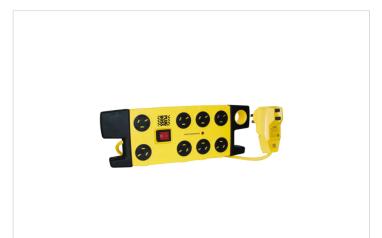

#### PLUG BOSS HPM

HPM Plug Boss Electresafe RCD Heavy Duty 8 Outlet 700J Surge Protection Powerboard

REF. D105PBOSSELPA8 | EAN. 9321001275510

1 Year Warranty

> Visit product online

### **Features**

- 3m Lead
- Electrosafe RCD safety switch
- 2 wide spaced sockets for use with transformer plug packs
- Electrical safety rotating covers help keep dust and dirt out of the sockets
- 700J surge protection with indicator. Prevents damage to connected devices from power inconsistencies.

### Overview

This rugged, extra-safe HPM Plug Boss Powerboard is for serious makers. If you love spending hours in your workshop making magic with your power tools, it is a trusty companion. It features quality RCD protection to prevent electrocution from faults, spring-loaded covers on outlets to prevent dust build-up and a long lead length for more flexible positioning.