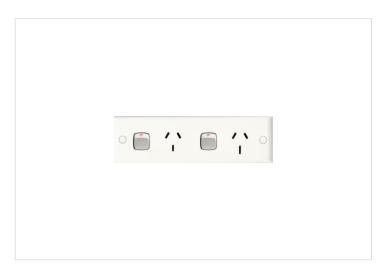

## STANDARD HPM

HPM Standard 10A &15A Double Power Point Narrow Plate White

REF. 792/1015WE | EAN. 9321001051145

1 Year Warranty

> Visit product online

## **Features**

• Standards range

• Plate size: 98 x 46mm.

• Mounting centres: 79mm

• Single narrow powerpoint

• Cut-out size: 145 x 38 mm

## Overview

The HPM Standard Double Power Point with Extra Switch combines retro charm with modern functionality. Featuring a white fascia and a retro look, it fits seamlessly into any area. Rated at 10A & 15A, this horizontal, surface-mounted power point is designed to last. The extra switch provides independent control for two standard outlets and a dedicated switch for a permanently connected appliance, offering versatility and convenience.