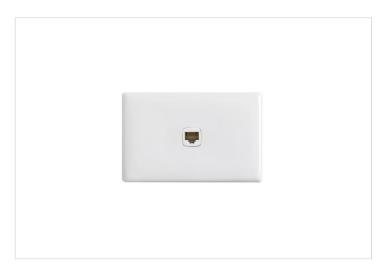

## **Features**

- 1 Gang data/phone RJ45 Cat5 port
- Low 4mm Profile
- . Mounting Centres 84mm
- Cut-out size: 100 x 58 mm
- . Colour: Gloss White

## Overview

The RJ45 Data Outlet from the Linea range provides reliable network connectivity with a sleek design. Its slim profile ensures seamless wall integration, while its intuitive functionality supports high-speed data transfer. Perfect for modern interiors, it combines practicality with aesthetic appeal, enhancing any space with its sophisticated look. Ideal for offices, homes, and commercial spaces, it ensures efficient and reliable network performance.