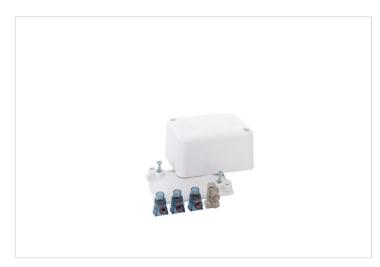

## HPM

HPM 4 x 50A Terminals Junction Box 68x89x44mm White

REF. CD406 | EAN. 9321001271000

1 Year Warranty

> Visit product online

## **Features**

- Giant Size Junction Box
- With 4x 50A connectors (3x 1 screw, 1x 2 screw)
- Size: 68mm x 89mm x 44mm
- · Colour: White

## Overview

HPM Giant-Size Junction Box: Equipped with 4 connectors rated at 50A (3 x 1-screw and 1 x 2-screw) for maximum flexibility on any job. Designed to save time during installation, its durable construction ensures long-lasting performance. Ideal for both residential and commercial applications.