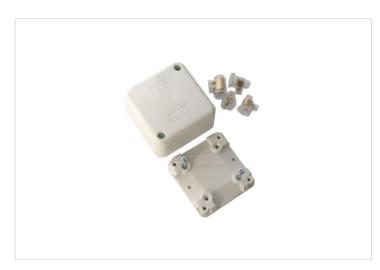

## **Features**

- Standard Size Junction Box, with 4 x 40A connectors (3 x 1 screw, 1 x 2 screw)
- Size: 68mm x 68mm x 38mm
- · Colour: White

## Overview

HPM Standard-Size Junction Box: Designed for easy wiring and fast installation, this junction box is an essential tool for electricians. Perfect for both residential and commercial applications, it features a robust design with 4 connectors, each rated at 40A. The package includes 3 x 1-screw terminals, 1 x 2-screw terminal, a white cover, and a white base. It also comes with 2 twisted nail screws for securing the cover and 2 additional screws for installation