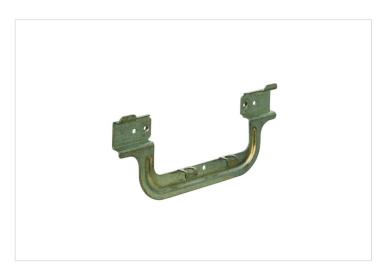

## **Features**

- For Linea products with 84mm mounting clip
- . Suited for 6mm thick plasterboard walls
- Durable metal construction
- Size: 48mm x 102mm

## Overview

The HPM Mounting Clip is compatible with the HPM Linea range, featuring standard 84mm mounting centers. Its dimensions are 48mm x 102mm, with 2 hooks designed to fit 10mm plasterboard. Made from durable material, it requires a 50mm x 70mm cut-out for installation. Thanks to the 6 pre-drilled holes, installation is quick and easy. This mounting clip is an essential tool for any toolkit.