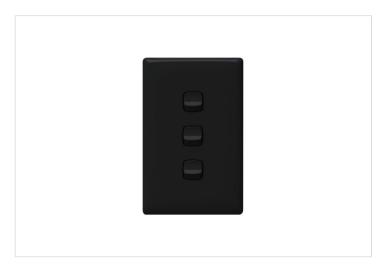

## **Product Information Sheet**

LINEA HPM

HPM Linea 2 Way Single Pole Double Throw Vertical Switch 3 Gang Black

REF. CDLN770/3BLBL | EAN. 9321001394129

1 Year Warranty

> Visit product online

## **Features**

- 3 Gang Switch
- Low 4mm profile
- Interchangeable for interior updates
- 85mm Mounting Centres

## Overview

The Linea Coverplates Colours range evokes emotion and stimulates the senses with visual excitement. Even a small splash of colour can transform a room's look. The stunning glossy black finish blends seamlessly into walls, offering a smooth touch and an impressive appearance. Ideal for adding a sleek and modern touch to any space.