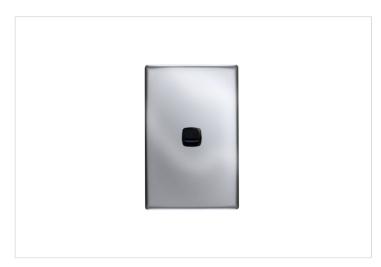

## **Features**

- 1 Gang Switch
- · Low 4mm profile
- Interchangeable for interior updates
- 85mm Mounting Centres
- Two-tone colour scheme: black switch with gunmetal coverplate

## Overview

The Linea Coverplates Colours range evokes emotion and stimulates the senses with visual excitement. Featuring a two-tone colour scheme with a black switch and gunmetal coverplate, even a small splash of colour can transform a room's look. The stunning glossy black finish blends seamlessly into walls, offering a smooth touch and an impressive appearance. Ideal for adding a sleek and modern touch to any space.