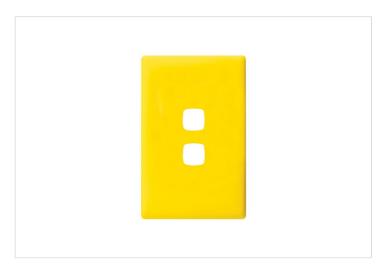

## **Product Information Sheet**

LINEA HPM

HPM Linea Coverplate 2 Gang Sunshine

REF. CDLN770/2PLYE | EAN. 9321001396864

1 Year Warranty

> Visit product online

## **Features**

- Coverplate for Linea Switch grid
- 2 Gang
- Fingerprint resistant
- Slim 4mm profile
- Plate Size: 82mm x 127mm

## Overview

Linea Coverplate Colours evoke emotion and stimulate our senses by creating visual excitement. Even the smallest splash of colour can transform the look of a room. The perky, vibrant, and cheerful Sunshine shade radiates infectious, youthful energy, instantly injecting happiness into any space. Use it with clean whites, greys, and honey-hued timber flooring for an uplifting mood, or partner it with black for a dramatic statement.