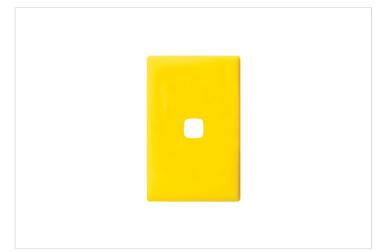

## LINEA HPM

HPM Linea Coverplate 1 Gang Sunshine

REF. CDLN770/1PLYE | EAN. 9321001396840

1 Year Warranty

> Visit product online

## Features

- Coverplate for Linea Switch grid
- 1 Gang
- Fingerprint resistant
- Slim 4mm profile
- Plate Size: 82mm x 127mm

## Overview

Linea Coverplate Colours evoke emotion and stimulate our senses by creating visual excitement. Even the smallest splash of colour can transform the look of a room. The perky, vibrant, and cheerful Sunshine shade radiates infectious, youthful energy, instantly injecting happiness into any space. Use it with clean whites, greys, and honey-hued timber flooring for an uplifting mood, or partner it with black for a dramatic statement.